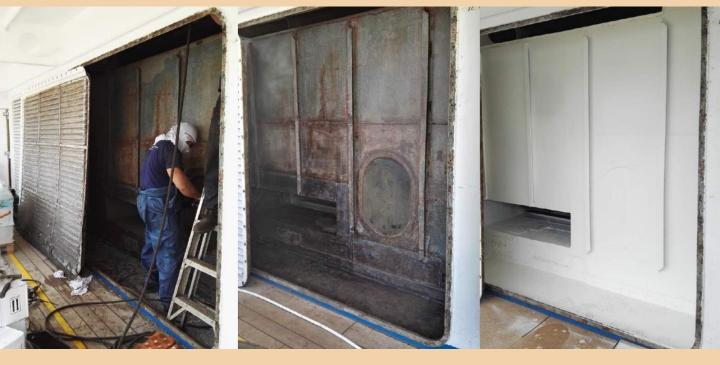

## PIPING AND INSULATION

Here is an example or refitting of the piping insulation of a refrigeration facility. In order to increase as maximum as possible the piping lifetime we provide a turnkey service that includes: chipping, first painting, second painting, insulation with armaflex and then another painting over it to increase its resistance and lifetime.

## TECHNICAL STATIONS

Since 2009 RC Marine Painting division provides painting, insulation and naval flooring services for internal rooms and technical stations. Our turnkey service includes chipping and cleaning the floor, use of MAD Defense to prevent corrosion, painting the floor with MAD Shark, painting the Armaflex insulation with MAD Armor.