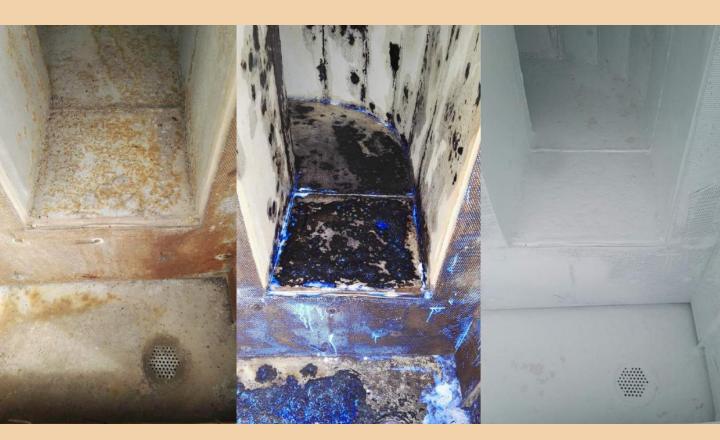

## FREON LEAKS DETECTION

In our inspections we check circuits and components that show any risk of leaking using proper detection devices.

We use certified leak detector with at least a 5g/year sensibility and a proprietary bubble solution/soapsuds.

Nitrogen pressing of the circuit, just in case of leaks undetected neither by soapsuds nor by the leak detector device.

GSOUP

Our turnkey service for external intakes includes: chipping and cleaning the corrupted surfaces, MAD Bond applied to stop corrosion, MAD Fiber applied to restore damaged areas, painting the intakes with MAD Armor.