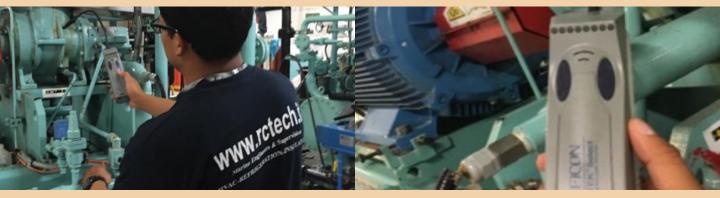

## FREON LEAKS DETECTION

In our inspections we check circuits and components that show any risk of leaking using proper detection devices.

We use certified leak detector with at least a 5g/year sensibility and a proprietary bubble solution/soapsuds.

Nitrogen pressing of the circuit, just in case of leaks undetected neither by soapsuds nor by the leak detector device.