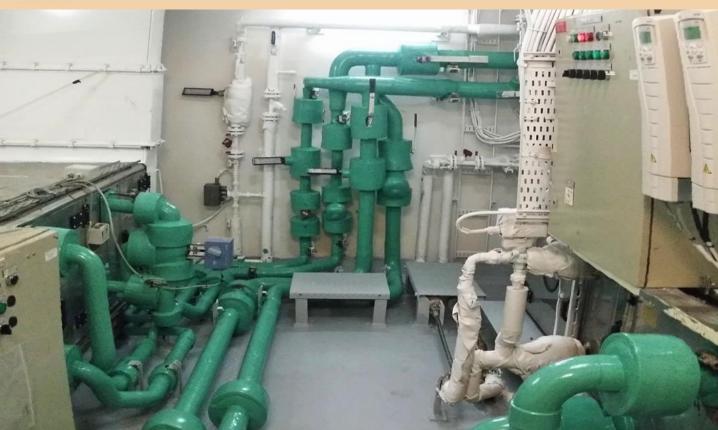

## FREON LEAKS DETECTION

In our inspections we check circuits and components that show any risk of leaking using proper detection devices.

We use certified leak detector with at least a 5g/year sensibility and a proprietary bubble solution/soapsuds.

Nitrogen pressing of the circuit, just in case of leaks undetected neither by soapsuds nor by the leak detector device.