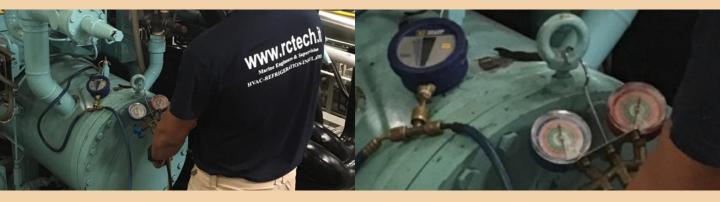

## FREON LEAKS DETECTION

In our inspections we check circuits and components that show any risk of leaking using proper detection devices.

We use certified leak detector with at least a 5g/year sensibility and a proprietary bubble solution/soapsuds.

Nitrogen pressing of the circuit, just in case of leaks undetected neither by soapsuds nor by the leak detector device.