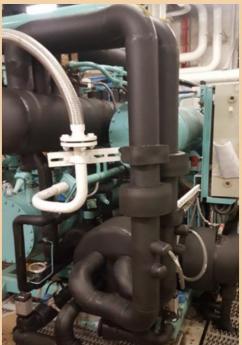

## PIPING AND INSULATION

Here is an example or refitting of the piping insulation of a refrigeration facility. In order to increase as maximum as possible the piping lifetime we provide a turnkey service that includes: chipping, first painting, second painting, insulation with armaflex and then another painting over it to increase its resistance and lifetime.