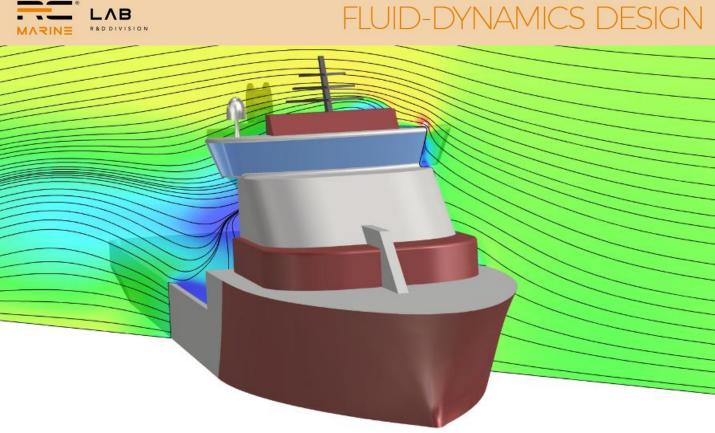

#### Computational Fluid-Dynamics Design

The fluid dynamics allows to analyze and describe with high accuracy common phenomena such as the interaction of fluids with solid structures, heat transmission, phase change and reactive phenomena such as combustion.

Who: Technical office

What: CFD analysis and redesign