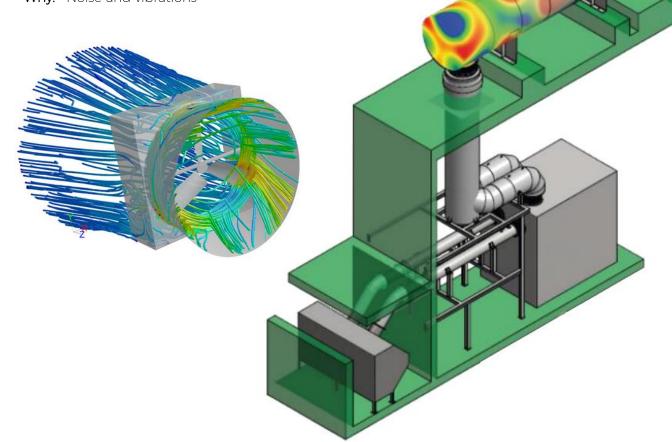

#### Computational Fluid-Dynamics Design

The fluid dynamics allows to analyze and describe with high accuracy common phenomena such as the interaction of fluids with solid structures, heat transmission, phase change and reactive phenomena such as combustion.

Who: Technical office

What: CFD analysis and redesign