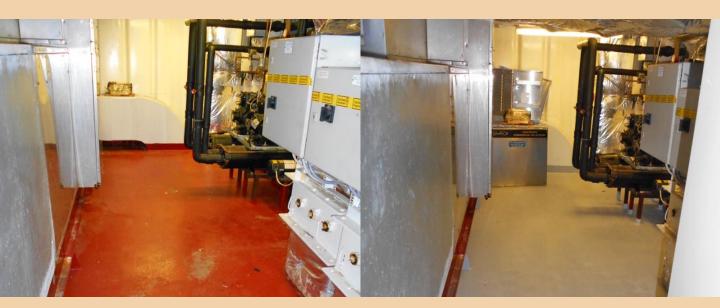

## PIPING AND INSULATION

Here is an example or refitting of the piping insulation of a refrigeration facility. In order to increase as maximum as possible the piping lifetime we provide a turnkey service that includes: chipping, first painting, second painting, insulation with armaflex and then another painting over it to increase its resistance and lifetime.