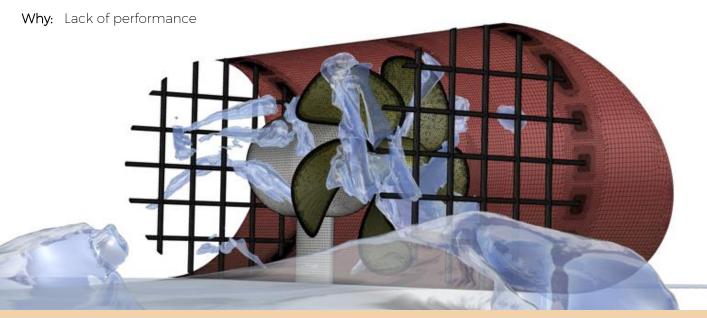

Who: Technical office

What: CFD analysis and redesign
Why: Noise and vibrations