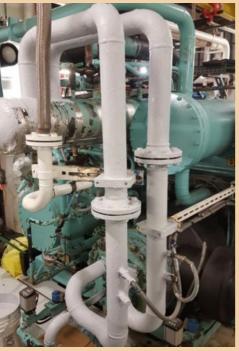

## PIPING AND INSULATION

Here is an example or refitting of the piping insulation of a refrigeration facility. In order to increase as maximum as possible the piping lifetime we provide a turnkey service that includes: chipping, first painting, second painting, insulation with armaflex and then another painting over it to increase its resistance and lifetime.