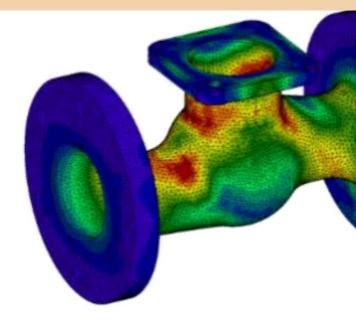

#### Computational Fluid-Dynamics Design

The fluid dynamics allows to analyze and describe with high accuracy common phenomena such as the interaction of fluids with solid structures, heat transmission, phase change and reactive phenomena such as combustion.

Who: Technical office

What: CFD analysis and redesign