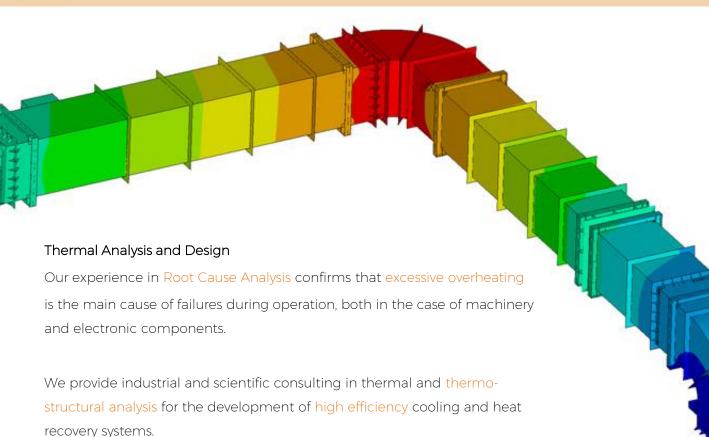

#### Computational Fluid-Dynamics Design

The fluid dynamics allows to analyze and describe with high accuracy common phenomena such as the interaction of fluids with solid structures, heat transmission, phase change and reactive phenomena such as combustion.

Who: Technical office

What: CFD analysis and redesign