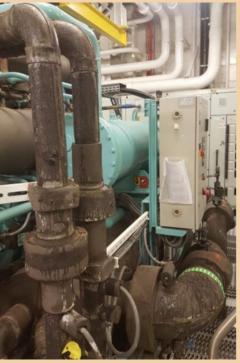

## PIPING AND INSULATION

Here is an example or refitting of the piping insulation of a refrigeration facility. In order to increase as maximum as possible the piping lifetime we provide a turnkey service that includes: chipping, first painting, second painting, insulation with armaflex and then another painting over it to increase its resistance and lifetime.