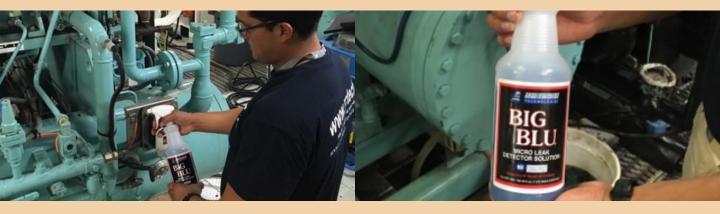

## FREON LEAKS DETECTION

In our inspections we check circuits and components that show any risk of leaking using proper detection devices.

We use certified leak detector with at least a 5g/year sensibility and a proprietary bubble solution/soapsuds.

Nitrogen pressing of the circuit, just in case of leaks undetected neither by soapsuds nor by the leak detector device.