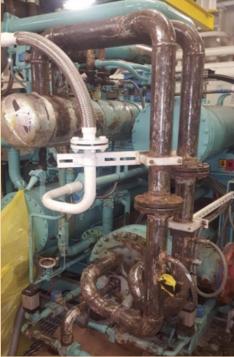

## PIPING AND INSULATION

Here is an example or refitting of the piping insulation of a refrigeration facility. In order to increase as maximum as possible the piping lifetime we provide a turnkey service that includes: chipping, first painting, second painting, insulation with armaflex and then another painting over it to increase its resistance and lifetime.