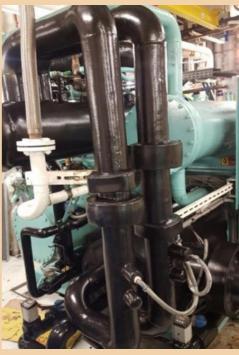

## PIPING AND INSULATION

Here is an example or refitting of the piping insulation of a refrigeration facility. In order to increase as maximum as possible the piping lifetime we provide a turnkey service that includes: chipping, first painting, second painting, insulation with armaflex and then another painting over it to increase its resistance and lifetime.