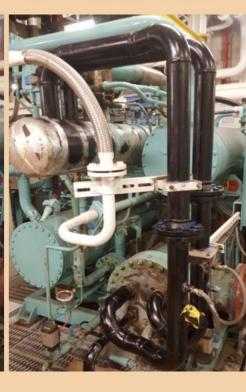

## PIPING AND INSULATION

Here is an example or refitting of the piping insulation of a refrigeration facility. In order to increase as maximum as possible the piping lifetime we provide a turnkey service that includes: chipping, first painting, second painting, insulation with armaflex and then another painting over it to increase its resistance and lifetime.