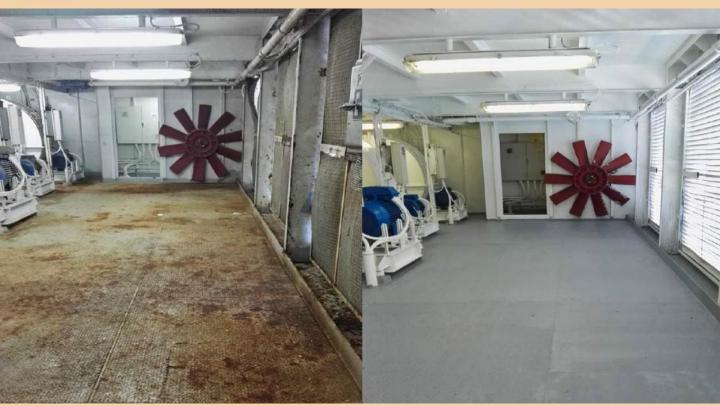

## TECHNICAL STATIONS

Since 2009 RC Marine Painting division provides painting, insulation and naval flooring services for internal rooms and technical stations. Our turnkey service includes chipping and cleaning the floor, use of MAD Defense to prevent corrosion, painting the floor with MAD Shark, painting the Armaflex insulation with MAD Armor.

## DECKS AND MACHINERY

Our turnkey service for external decks and machinery includes: chipping and cleaning the corrupted surfaces, MAD Bond applied to stop corrosion, MAD Fiber applied to restore damaged areas, painting the decks with MAD Shark non-skid, painting of machinery and bulkheads with MAD Armor.