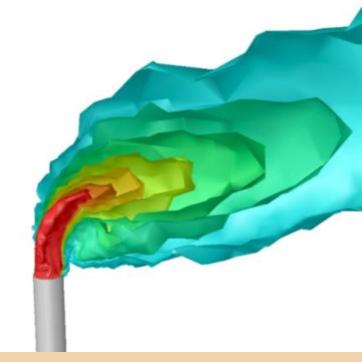

#### Acoustic CFD Design

Prevent noise and vibrations by studying these phenomenon during the product development phase will reduce time to market and future failures. We evaluate the excitation structure based on acoustic sources, unstable pressure fields and points applied to the vibrating structure.

Who: Technical office

What: CFD analysis and redesign
Why: Noise and vibrations