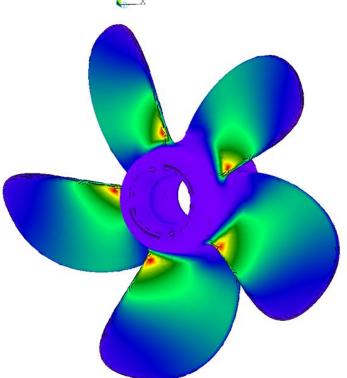

#### Mechanical Design

The Finite Elements structural analysis allows to study the behavior of structures and machines also very complex, subdividing them into many small elements that can be easily calculated.

We can test innovative solutions on your product, predict its behavior and optimize its characteristics even before the prototyping phase and the first physical model test.

We are specialized in performing structural calculations for every type of turbomachinery and industrial components.

Who: Technical office

What: FEA analysis and redesign

Why: Mechanical failures or high stress fiels

RC Marine Group S.r.l. Unipersonale