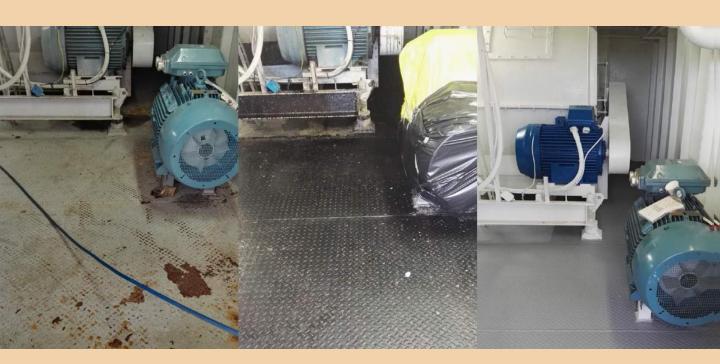

## PIPING AND INSULATION

Here is an example or refitting of the piping insulation of a refrigeration facility. In order to increase as maximum as possible the piping lifetime we provide a turnkey service that includes: chipping, first painting, second painting, insulation with armaflex and then another painting over it to increase its resistance and lifetime.

## TECHNICAL STATIONS

Since 2009 RC Marine Painting division provides painting, insulation and naval flooring services for internal rooms and technical stations. Our turnkey service includes chipping and cleaning the floor, use of MAD Defense to prevent corrosion, painting the floor with MAD Shark, painting the Armaflex insulation with MAD Armor.